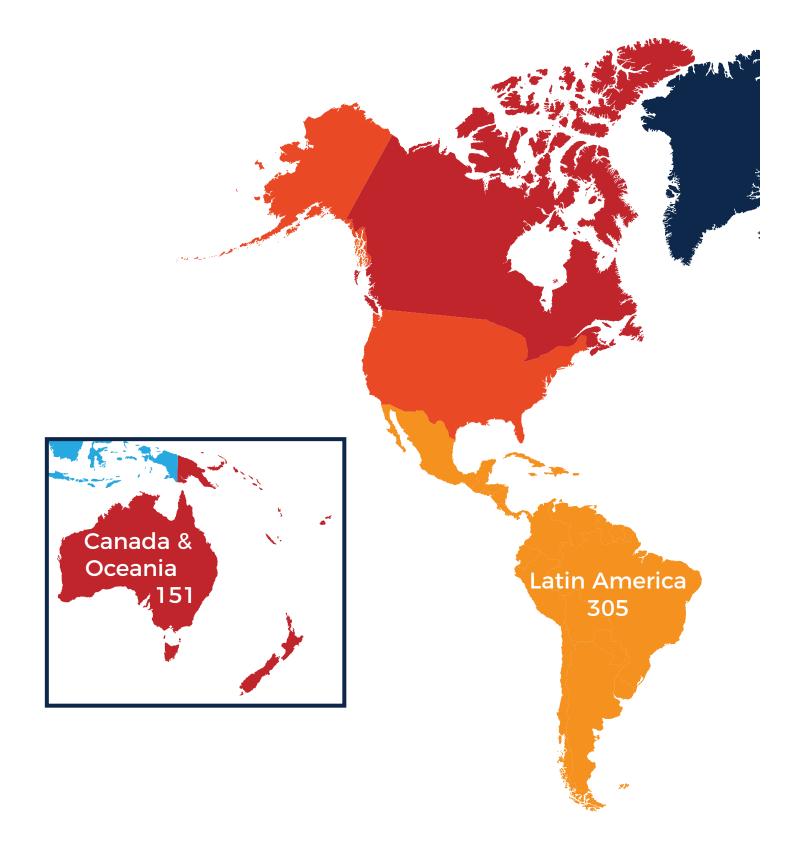

## INTERNATIONAL STUDENTS BY REGION

## ENROLLMENT BY REGION - CANADA & OCEANIA

|                     | Bachelor's | Doctorate | Master's | Non-degree<br>Graduate | Non-degree<br>Undergraduate | Other | Professional | Total |
|---------------------|------------|-----------|----------|------------------------|-----------------------------|-------|--------------|-------|
| Canada &<br>Oceania | 61         | 39        | 17       | 0                      | 31                          | 2     | 1            | 151   |
| Female              | 9          | 14        | 7        | 0                      | 14                          | 2     | 0            | 46    |
| Male                | 52         | 25        | 10       | 0                      | 17                          | 0     | 1            | 105   |

## ENROLLMENT BY REGION - LATIN AMERICA

|               |            |           |          | Non-degree | Non-degree    |       |              |       |
|---------------|------------|-----------|----------|------------|---------------|-------|--------------|-------|
|               | Bachelor's | Doctorate | Master's | Graduate   | Undergraduate | Other | Professional | Total |
| Latin America | 45         | 161       | 75       | 0          | 23            | 1     | 0            | 305   |
| Female        | 17         | 53        | 18       | 0          | 12            | 0     | 0            | 100   |
| Male          | 28         | 108       | 57       | 0          | 11            | 1     | 0            | 205   |