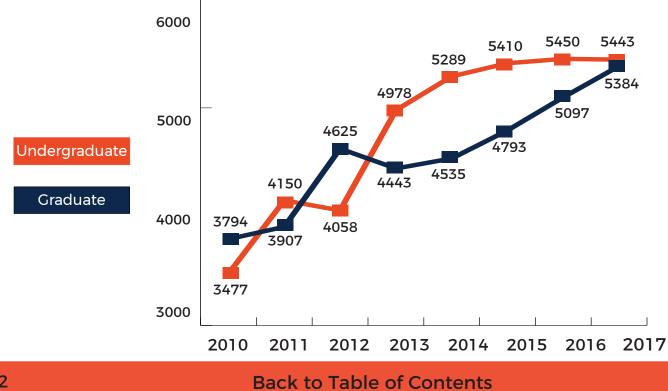

#### INTERNATIONAL STUDENT HISTORICAL ENROLLMENT TRENDS

#### **Returning Grads Returning Undergrads**

#### RETURNING AND NEW STUDENTS HISTORICAL ENROLLMENT BY LEVEL