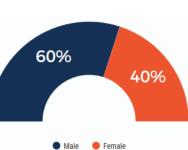

#### TOTAL ENROLLMENT BY COLLEGE AND GENDER

| College of Engineering        | <mark>4</mark> 188 | F 954 M 32 | .34  |     |        |      |
|-------------------------------|--------------------|------------|------|-----|--------|------|
| Liberal Arts & Sciences       | 3165               | F 1403 M 1 | 761  | 1   | Unknov | vn   |
| College of Business           | 1235               | F 747 M 48 | 88   |     |        |      |
| Fine & Applied Arts           | 560                | F 337 M 22 | 23   |     |        |      |
| College of ACES               | 447                | F 244 M 20 | )3   |     |        |      |
| None                          | 420                | F 151 M 26 | 59   |     |        |      |
| Library & Information Science | 194                | F 110 M 84 | •    |     |        |      |
| College of Law                | 140                | F 74 M 66  |      |     |        |      |
| College of Media              | 133                | F 92 M 41  |      |     |        |      |
| College of Education          | 121                | F 93 M 28  | Fema | ile | Male   |      |
| Applied Health Sciences       | 98                 | F 54 M 44  | 434  | 1   | 6492   |      |
| Labor & Employment Relations  | 78                 | F 56 M 22  |      |     |        |      |
| Graduate College              | 22                 | F 9 M 13   |      |     |        |      |
| Veterinary Medicine           | 17                 | F 8 M 9    |      |     |        |      |
| School of Social Work         | 16                 | F 9 M 7    |      |     | 1      |      |
|                               | 1000               | 2000       | 3000 | 40  | 00     | 5000 |