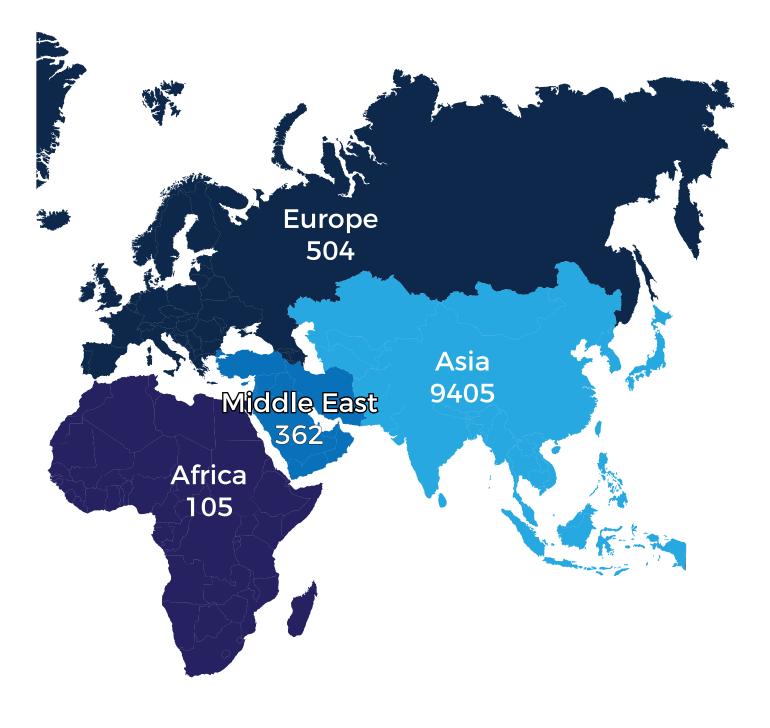

## INTERNATIONAL STUDENTS BY REGION

## ENROLLMENT BY REGION - ASIA

|        |            |           |          | Non-degree | Non-degree    |       |              |       |
|--------|------------|-----------|----------|------------|---------------|-------|--------------|-------|
|        | Bachelor's | Doctorate | Master's | Graduate   | Undergraduate | Other | Professional | Total |
| Asia   | 4812       | 1834      | 2592     | 0          | 115           | 41    | 11           | 9405  |
| Female | 1863       | 696       | 1238     | 0          | 43            | 26    | 4            | 3870  |
| Male   | 2948       | 1138      | 1354     | 0          | 72            | 15    | 7            | 5534  |

## **ENROLLMENT BY REGIONS - EUROPE**

|       |    |            |           |          | Non-degree | Non-degree    |       |              |       |
|-------|----|------------|-----------|----------|------------|---------------|-------|--------------|-------|
|       |    | Bachelor's | Doctorate | Master's | Graduate   | Undergraduate | Other | Professional | Total |
| Europ | е  | 39         | 153       | 52       | 4          | 241           | 1     | 14           | 504   |
| Fema  | le | 11         | 65        | 30       | 2          | 87            | 0     | 5            | 200   |
| Male  | •  | 28         | 88        | 22       | 2          | 154           | 1     | 9            | 304   |

## ENROLLMENT BY REGION - MIDDLE EAST

|             |            |           |          | Non-degree | Non-degree    |       |              |       |
|-------------|------------|-----------|----------|------------|---------------|-------|--------------|-------|
|             | Bachelor's | Doctorate | Master's | Graduate   | Undergraduate | Other | Professional | Total |
| Middle East | 62         | 205       | 92       | 0          | 3             | 0     | 0            | 362   |
| Female      | 6          | 61        | 29       | 0          | 1             | 0     | 0            | 97    |
| Male        | 56         | 144       | 63       | 0          | 2             | 0     | 0            | 265   |

## **ENROLLMENT BY REGION - AFRICA**

|        |            |           |          | Non-degree | Non-degree    |       |              |       |
|--------|------------|-----------|----------|------------|---------------|-------|--------------|-------|
|        | Bachelor's | Doctorate | Master's | Graduate   | Undergraduate | Other | Professional | Total |
| Africa | 16         | 57        | 32       | 0          | 0             | 0     | 0            | 105   |
| Female | 6          | 11        | 11       | 0          | 0             | 0     | 0            | 28    |
| Male   | 10         | 46        | 21       | 0          | 0             | 0     | 0            | 77    |