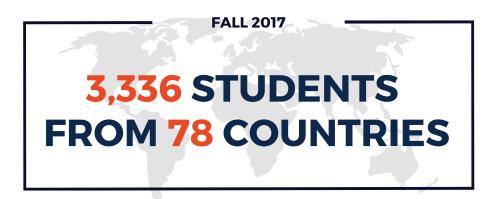

The UIUC welcomed a record 3,336 new international students to campus this fall. The top three countries represented were China (1,669), India (507) and South Korea (303) accounting for 74% of our new student population. New graduate degree students outnumbered new undergraduate degree students this year, with 1,497 (53%) and 1,395 (47%), respectively. Incoming freshmen were still the largest single group, numbering 1,395. We also welcomed 444 non-degree and professional students to campus this year.