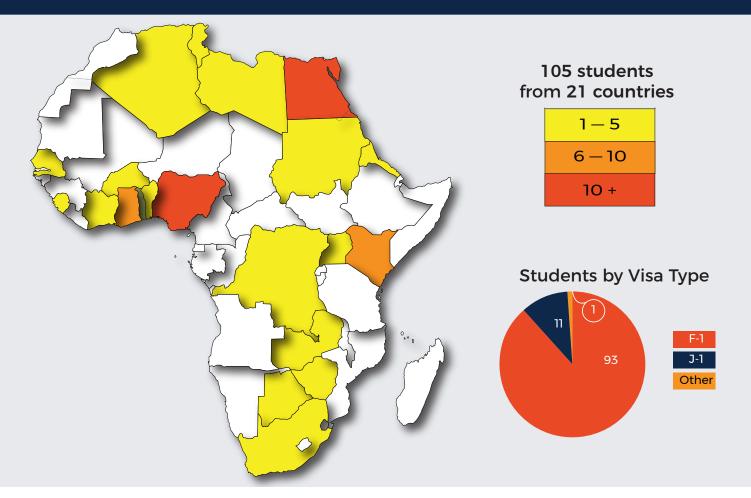

## **ENROLLMENT BY REGION - AFRICA**

|        |            |           |          | Non-degree | Non-degree    |       |              |       |
|--------|------------|-----------|----------|------------|---------------|-------|--------------|-------|
|        | Bachelor's | Doctorate | Master's | Graduate   | Undergraduate | Other | Professional | Total |
| Africa | 16         | 57        | 32       | 0          | 0             | 0     | 0            | 105   |
| Female | 6          | 11        | 11       | 0          | 0             | 0     | 0            | 28    |
| Male   | 10         | 46        | 21       | 0          | 0             | 0     | 0            | 77    |

|                |            |           |          | Non-degree | Non-degree    |       |              |        |
|----------------|------------|-----------|----------|------------|---------------|-------|--------------|--------|
| Country        | Bachelor's | Doctorate | Master's | Graduate   | Undergraduate | Other | Professional | Total  |
| Algeria        | 0          | 1         | 0        | 0          | 0             | 0     | 0            | 1      |
| Female         | -          | -         | -        | -          | -             | -     | -            | 0      |
| Male           | -          | 1         | -        | -          | -             | -     | -            | 1      |
| Benin          | 0          | 3         | 0        | 0          | 0             | 0     | 0            | 3      |
| Female         | -          | -         | -        | -          | -             | -     | -            | 0      |
| Male           | -          | 3         | -        | -          | -             | -     | -            | 3      |
| Botswana       | 0          | 1         | 0        | 0          | 0             | 0     | 0            | 1      |
| Female<br>Male | -          | 1         | -        | -          | -             | -     | -            | 1      |
| Burkina Faso   | -          | -         | -        | 0          | 0             | -     | -            | 0      |
| Female         |            |           |          |            |               |       |              |        |
| Male           | -          | - 1       | -        | -          | -             | -     | -            | 0      |
| Congo          |            | 1         |          |            |               |       |              | 1      |
|                | 2          | 0         | 0        | 0          | 0             | 0     | 0            | 2      |
| (Kinshasa)     |            |           |          |            |               |       |              |        |
| Female<br>Male | 1          | -         | -        | -          | -             | -     | -            | 1<br>1 |
| Cote D Ivoire  | 0          | 0         | -        | 0          | 0             | 0     | 0            | 1      |
| Female         | 1          |           |          |            |               |       |              | 0      |
| Male           | -          | -         | - 1      |            | -             | -     | -            | 0      |
| Egypt          | 2          | 20        | 6        | 0          | 0             | 0     | 0            | 28     |
| Female         | 1          | 1         | 3        | _          | -             | _     | -            | 5      |
| Male           | 1          | 19        | 3        | _          | -             | -     | -            | 23     |
| Eritrea        | 1          | 0         | 0        | 0          | 0             | 0     | 0            | 1      |
| Female         | -          | -         | -        | -          | -             | -     | -            | 0      |
| Male           | 1          | -         | -        | -          | -             | -     | -            | 1      |
| Ghana          | 0          | 4         | 4        | 0          | 0             | 0     | 0            | 8      |
| Female         | -          | 1         | 1        | -          | -             | -     | -            | 2      |
| Male           | -          | 3         | 3        | -          | -             | -     | -            | 6      |
| Kenya          | 0          | 5         | 2        | 0          | 0             | 0     | 0            | 7      |
| Female         | -          | 2         | 1        | -          | -             | -     | -            | 3      |
| Male           | -          | 3         | 1        | -          | -             | -     | -            | 4      |
| Libya          | 2          | 1         | 0        | 0          | 0             | 0     | 0            | 3      |
| Female<br>Male | - 2        | 1         | -        | -          | -             | -     | -            | 1<br>2 |
| Mauritius      | 0          | -         | -        | -          | -             | -     | -            | 1      |
| Female         |            | -         | -        | -          | -             | -     | -            |        |
| Male           | -          | - 1       | -        |            | -             | -     | -            | 0      |
| Nigeria        | 9          | 11        | 13       | 0          | 0             | 0     | 0            | 33     |
| Female         | 4          | 1         | 3        | -          | -             | -     | -            | 8      |
| Male           | 5          | 10        | 10       | _          | -             | -     | -            | 25     |
| Senegal        | 0          | 1         | 0        | 0          | 0             | 0     | 0            | 1      |
| Female         | -          | -         | -        | -          | -             | -     | -            | 0      |
| Male           | -          | 1         | -        | -          | -             | -     | -            | 1      |

### **ENROLLMENT BY REGION - AFRICA**

|              |            |           |          | Non-degree | Non-degree    |       |              |       |
|--------------|------------|-----------|----------|------------|---------------|-------|--------------|-------|
| Country      | Bachelor's | Doctorate | Master's | Graduate   | Undergraduate | Other | Professional | Total |
| Sierra Leone | 0          | 1         | 0        | 0          | 0             | 0     | 0            | 1     |
| Female       | -          | -         | -        | -          | -             | -     | -            | 0     |
| Male         | -          | 1         | -        | -          | -             | -     | -            | 1     |
| South Africa | 0          | 3         | 1        | 0          | 0             | 0     | 0            | 4     |
| Female       | -          | 1         | 1        | -          | -             | -     | -            | 2     |
| Male         | -          | 2         | -        | -          | -             | -     | -            | 2     |
| Sudan        | 0          | 0         | 2        | 0          | 0             | 0     | 0            | 2     |
| Female       | -          | -         | 1        | -          | -             | -     | -            | 1     |
| Male         | -          | -         | 1        | -          | -             | -     | -            | 1     |
| Tunisia      | 0          | 1         | 0        | 0          | 0             | 0     | 0            | 1     |
| Female       | -          | 1         | -        | -          | -             | -     | -            | 1     |
| Male         | -          | -         | -        | -          | -             | -     | -            | 0     |
| Uganda       | 0          | 2         | 2        | 0          | 0             | 0     | 0            | 4     |
| Female       | -          | 1         | 1        | -          | -             | -     | -            | 2     |
| Male         | -          | 1         | 1        | -          | -             | -     | -            | 2     |
| Zambia       | 0          | 0         | 1        | 0          | 0             | 0     | 0            | 1     |
| Female       | -          | -         | -        | -          | -             | -     | -            | 0     |
| Male         | -          | -         | 1        | -          | -             | -     | -            | 1     |
| Zimbabwe     | 0          | 1         | 0        | 0          | 0             | 0     | 0            | 1     |
| Female       | -          | 1         | -        | -          | -             | -     | -            | 1     |
| Male         | -          | -         | -        | -          | -             | -     | -            | 0     |