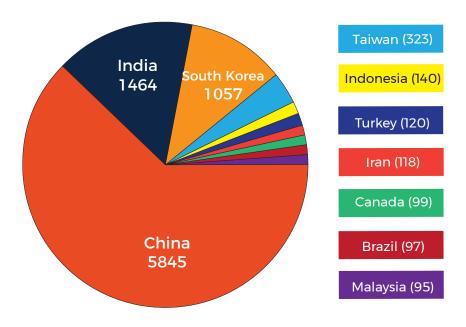

Our students represent 113 countries, with 87% of students coming from Asia. The top five countries of origin are: China (5,845), India (1,464), South Korea (1,057), Taiwan (323), and Indonesia (140). From July 2016 through June 2017, the UIUC welcomed 2,074 international faculty and staff to its campus. 37% were working and researching in Engineering, followed by 33% in Liberal Arts and Sciences, and another 9% in Agricultural, Consumer, and Environmental Sciences. The most represented country was China, with 893 faculty and staff, followed by India (179), South Korea (162), Brazil (123) and Japan (49).

#### **TOP 10 COUNTRIES BY ENROLLMENT**