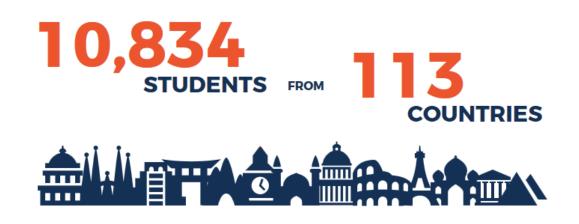

The number of enrolled international students is also at an all-time high of 10,834, an increase of 2.7% from Fall 2016. Graduate students account for approximately 49.7% (5,384) of the international enrollment, and comprise 11% of the overall student population at the UIUC. Undergraduate students make up 50.3% (5,450) of the international student enrollment, and 11% of the overall UIUC undergraduate student population. In total, international students comprise 22.6% of the student body at the UIUC.

Our students represent 113 countries, with 87% of students coming from Asia. The top five countries of origin are: China (5,845), India (1,464), South Korea (1,057), Taiwan (323), and Indonesia (140). From July 2016 through June 2017, the UIUC welcomed 2,074 international faculty and staff to its campus. 37% were working and researching in Engineering, followed by 33% in Liberal Arts and Sciences, and another 9% in Agricultural, Consumer, and Environmental Sciences. The most represented country was China, with 893 faculty and staff, followed by India (179), South Korea (162), Brazil (123) and Japan (49).