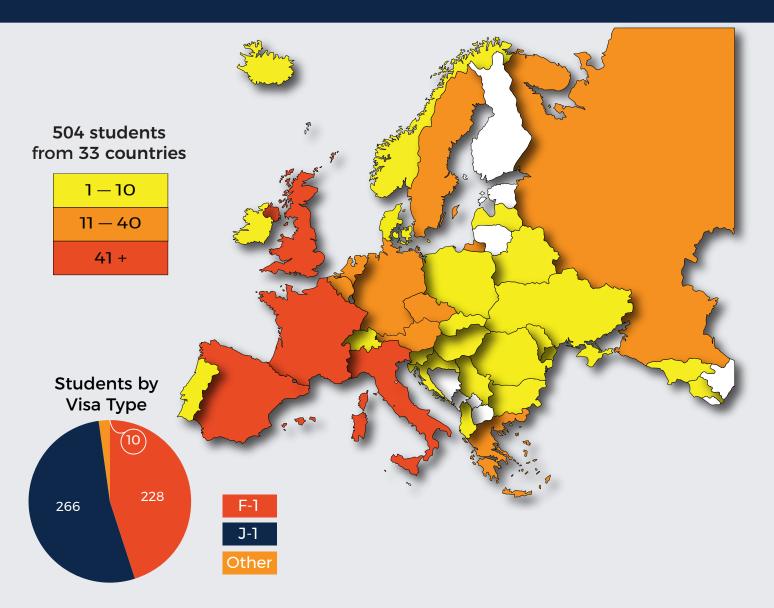

## **ENROLLMENT BY REGIONS - EUROPE**

|       |    |            |           |          | Non-degree | Non-degree    |       |              |       |
|-------|----|------------|-----------|----------|------------|---------------|-------|--------------|-------|
|       |    | Bachelor's | Doctorate | Master's | Graduate   | Undergraduate | Other | Professional | Total |
| Europ | е  | 39         | 153       | 52       | 4          | 241           | 1     | 14           | 504   |
| Fema  | le | 11         | 65        | 30       | 2          | 87            | 0     | 5            | 200   |
| Male  | •  | 28         | 88        | 22       | 2          | 154           | 1     | 9            | 304   |

| I              |            |           |          | Non-degree | Non-degree    |       |              |          |
|----------------|------------|-----------|----------|------------|---------------|-------|--------------|----------|
| Country        | Bachelor's | Doctorate | Master's | Graduate   | Undergraduate | Other | Professional | Total    |
| Albania        | 0          | 2         | 0        | 0          | 0             | 0     | 0            | 2        |
| Female         | -          | 2         | -        | -          | -             | -     | -            | 2        |
| Male           | -          | -         | -        | -          | -             | -     | -            | -        |
| Andorra        | 0          | 0         | 0        | 0          | 1             | 0     | 0            | 1        |
| Female<br>Male |            |           |          |            | 1 -           | -     |              | 1        |
| Armenia        | 2          | 5         | 0        | 0          | 0             | 0     | 0            | 7        |
| Female         | 1          | 1         | -        | -          | -             | -     | -            | 2        |
| Male           | 1          | 4         | -        | -          | -             | -     | -            | 5        |
| Austria        | 0          | 3         | 1        | 1          | 30            | 0     | 0            | 35       |
| Female<br>Male |            | 3         | 1        | 1          | 16<br>14      | -     | -            | 21<br>14 |
| Belarus        | 0          | 1         | 1        | 0          | 0             | 0     | 0            | 2        |
| Female         | -          | 1         | 1        | -          | -             | -     | -            | 2        |
| Male           | -          | -         | -        | -          | -             | -     | -            | -        |
| Belgium        | 1          | 1         | 2        | 0          | 15            | 0     | 1            | 20       |
| Female<br>Male | -          | -         | 1        |            | 6             | -     | 1            | 8        |
| Bulgaria       | 1<br>0     | 1<br>5    | 1<br>0   | -          | 9<br>O        | -     | -            | 12<br>5  |
| Female         | -          | 2         | -        | -          | -             | -     | -            | 2        |
| Male           | -          | 3         | -        | _          | -             | -     | -            | 3        |
| Croatia        | 0          | 1         | 0        | 0          | 0             | 0     | 0            | 1        |
| Female         | -          | 1         | -        | -          | -             | -     | -            | 1        |
| Male           | -          | -         | -        | -          | -             | -     | -            | -        |
| Czech          | 1          | 0         | 0        | 0          | 0             | 0     | 0            | 1        |
| Republic       |            |           |          |            |               |       |              |          |
| Female<br>Male | 1          | -         | -        |            | -             | -     | -            | -        |
| Denmark        | 0          | -         | 0        | 0          | - 8           | 0     | -            | 9        |
| Female         | -          | -         | -        | -          | 1             | -     | -            | 1        |
| Male           | -          | 1         | -        | -          | 7             | -     | -            | 8        |
| France         | 4          | 10        | 7        | 2          | 21            | 0     | 1            | 45       |
| Female         | 2          | 5         | 5        | -          | 4             | -     | 1            | 17       |
| Male           | 2          | 5         | 2        | 2          | 17            | -     | -            | 28       |
| Georgia        | 0          | 0         | 1        | 0          | 0             | 0     | 0            | 1        |
| Female<br>Male | -          | -         | 1 -      |            | -             | -     | -            | -        |
| Germany        | 4          | 13        | 3        | 1          | 12            | 0     | 5            | 38       |
| Female         | -          | 4         | 1        | 1          | 3             | -     | -            | 9        |
| Male           | 4          | 9         | 2        | -          | 9             | -     | 5            | 29       |
| Greece         | 1          | 19        | 5        | 0          | 1             | 0     | 0            | 26       |
| Female<br>Male | 1          | 5<br>14   | 4        | -          | 1             | -     | -            | 11<br>15 |

## **ENROLLMENT BY REGION - EUROPE**

|                     |            |           |          | Non-degree | Non-degree    |       |              |          |
|---------------------|------------|-----------|----------|------------|---------------|-------|--------------|----------|
| Country             | Bachelor's | Doctorate | Master's | Graduate   | Undergraduate | Other | Professional | Total    |
| Hungary             | 1          | 3         | 0        | 0          | 0             | 0     | 0            | 4        |
| Female              | -          | -         | -        | -          | -             | -     | -            | -        |
| Male                | 1          | 3         | -        | -          | -             | -     | -            | 4        |
| Iceland             | 0          | 0         | 0        | 0          | 1             | 0     | 0            | 1        |
| Female              | -          | -         | -        | _          | 1             | -     | _            | 1        |
| Male                | -          | -         | -        | -          | -             | -     | -            | -        |
| Ireland             | 1          | 1         | 0        | 0          | 3             | 0     | 0            | 5        |
| Female<br>Male      | - 1        | - 1       | -        | -          | 2             | -     | -            | 2        |
| Italy               | 2          | 19        | 6        | 0          | 32            | 0     | 0            | 59       |
| Female              | -          |           |          | -          |               | -     | -            |          |
| Male                | - 2        | 4<br>15   | 4        |            | 9<br>23       | _     | _            | 17<br>42 |
| Latvia              | 0          | 1         | 0        | 0          | 0             | 0     | 0            | 1        |
| Female              | _          | 1         | -        | _          | _             | _     | _            | 1        |
| Male                | -          | -         | -        | _          | _             | -     | _            | -        |
| Moldova             | 0          | 1         | 0        | 0          | 0             | 0     | 0            | 1        |
| Female              | -          | 1         | -        | -          | -             | -     | -            | 1        |
| Male                | -          | -         | -        | -          | -             | -     | -            | -        |
| Netherlands         | 1          | 1         | 0        | 0          | 11            | 0     | 0            | 13       |
| Female              | -          | 1         | -        | _          | 3             | -     | -            | 4        |
| Male<br>Norway      | 1          | -         | -        | -          | 8             | -     | -            | 9<br>4   |
| -                   |            |           |          |            |               |       |              |          |
| Female<br>Male      | - 2        | -         | -        | -          | - 1           | -     | - 1          | - 4      |
| Poland              | 1          | 0         | 1        | 0          | 2             | 0     | 0            | 4        |
| Female              | -          | -         | 1        | -          | 2             | -     | -            | 3        |
| Male                | 1          | _         | -        | -          | -             | _     | -            | 1        |
| Portugal            | 1          | 1         | 0        | 0          | 0             | 0     | 0            | 2        |
| Female              | -          | -         | -        | -          | -             | -     | -            | -        |
| Male                | 1          | 1         | -        | -          | -             | -     | -            | 2        |
| Romania             | 0          | 8         | 0        | 0          | 0             | 0     | 0            | 8        |
| Female              | -          | 3         | -        | -          | -             | -     | -            | 3        |
| Male                | -          | 5         | -        | -          | -             | -     | -            | 5        |
| Russia              | 7          | 15        | 6        | 0          | 0             | 0     | 0            | 28       |
| Female<br>Male      | 1<br>6     | 8         | 4        | _          | -             | -     | -            | 13       |
| Serbia              | 0          | 7<br>4    | 1        | -          | -             | -     | -            | 15<br>5  |
| Female              | -          |           |          | -          | -             | -     | -            |          |
| Male                | -          | 4         | 1 -      |            | -             | -     | _            | 5<br>-   |
| Slovenia            | 1          | 0         | 0        | 0          | 0             | 0     | 0            | 1        |
| Female              | -          | -         | -        | _          | _             | _     | -            | _        |
| Male                | 1          | -         | -        | -          | -             | -     | -            | 1        |
| Spain               | 0          | 20        | 13       | 0          | 42            | 0     | 2            | 77       |
| Female              | -          | 12        | 5        | _          | 18            | -     | 1            | 36       |
| Male                | -          | 8         | 8        | -          | 24            | -     | 1            | 41       |
| Sweden              | 1          | 1         | 2        | 0          | 31            | 0     | 4            | 39       |
| Female              | 1          | -         | 1        | -          | 11            | -     | 2            | 15       |
| Male<br>Switzerland | -          | 1         | 1<br>0   | -          | 20<br>3       | -     | 2<br>0       | 24<br>5  |
| Female              |            |           |          |            |               |       |              |          |
| Male                | 1          | - 1       | -        | -          | - 3           | -     |              | 1 4      |
| 111410              |            | -         |          | I          | ر             | I     |              | 4        |

#### **ENROLLMENT BY REGION - EUROPE**

| Country | Bachelor's | Doctorate | Master's | Non-degree<br>Graduate | Non-degree<br>Undergraduate | Other | Professional | Total |
|---------|------------|-----------|----------|------------------------|-----------------------------|-------|--------------|-------|
| Ukraine | 1          | 2         | 0        | 0                      | 0                           | 1     | 0            | 4     |
| Female  | -          | 1         | -        | -                      | -                           | -     | -            | 1     |
| Male    | 1          | 1         | -        | -                      | -                           | 1     | -            | 3     |
| United  | 6          | 14        | 3        | 0                      | 27                          | 0     | 0            | 50    |
| Kingdom |            |           |          |                        |                             |       |              |       |
| Female  | 3          | 6         | -        | -                      | 9                           | -     | -            | 18    |
| Male    | 3          | 8         | 3        | -                      | 18                          | -     | -            | 32    |