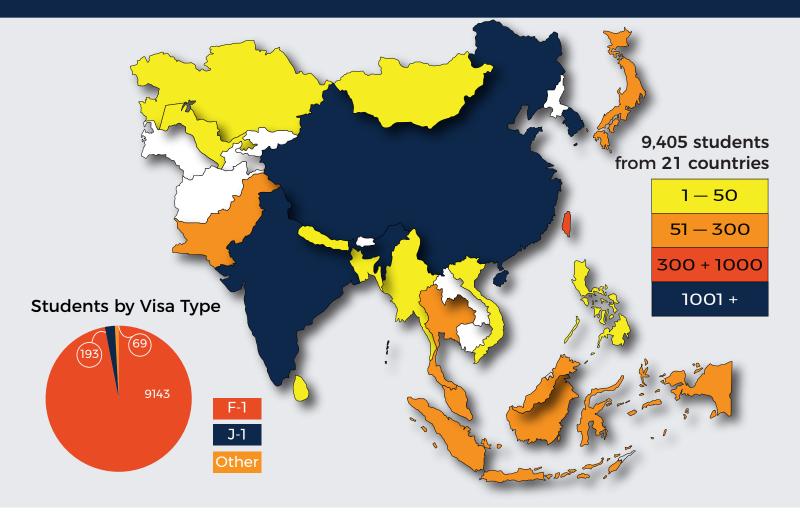

## ENROLLMENT BY REGION - ASIA

|        |            |           |          | Non-degree | Non-degree    |       |              |       |
|--------|------------|-----------|----------|------------|---------------|-------|--------------|-------|
|        | Bachelor's | Doctorate | Master's | Graduate   | Undergraduate | Other | Professional | Total |
| Asia   | 4812       | 1834      | 2592     | 0          | 115           | 41    | 11           | 9405  |
| Female | 1863       | 696       | 1238     | 0          | 43            | 26    | 4            | 3870  |
| Male   | 2948       | 1138      | 1354     | 0          | 72            | 15    | 7            | 5534  |

|                     |            |           |          | Non-degree | Non-degree    |       |              |          |
|---------------------|------------|-----------|----------|------------|---------------|-------|--------------|----------|
| Country             | Bachelor's | Doctorate | Master's | Graduate   | Undergraduate | Other | Professional | Total    |
| Bangladesh          | 5          | 37        | 3        | 0          | 0             | 0     | 0            | 45       |
| Female              | 1          | 12        | -        | _          | _             | -     | -            | 13       |
| Male                | 4          | 25        | 3        | -          | -             | -     | -            | 32       |
| Burma               | 0          | 0         | 0        | 0          | 1             | 0     | 0            | 1        |
| Female              | -          | -         | -        | -          | 1             | -     | -            | 1        |
| Male                | -          | -         | -        | -          | -             | -     | -            | 0        |
| China               | 3212       | 858       | 1711     | 0          | 44            | 18    | 2            | 5845     |
| Female              | 1407       | 339       | 899      | -          | 23            | 12    | 2            | 2682     |
| Male                | 1805       | 519       | 812      | -          | 21            | 6     | -            | 3163     |
| Hong Kong           | 24         | 9         | 4        | 0          | 1             | 0     | 0            | 38       |
| Female              | 11         | 1         | 2        | -          | 1             | -     | -            | 15       |
| Male                | 13         | 8         | 2        | -          | -             | -     | -            | 23       |
| India               | 561        | 374       | 519      | 0          | 3             | 1     | 6            | 1464     |
| Female              | 119        | 117       | 195      | -          | -             | 1     | 1            | 433      |
| Male                | 442        | 257       | 324      | -          | 3             | -     | 5            | 1031     |
| Indonesia           | 87         | 9         | 41       | 0          | 3             | 0     | 0            | 140      |
| Female              | 26         | 4         | 15       | _          | 1             | -     | -            | 46       |
| Male                | 61         | 5         | 26       | -          | 2             | -     | -            | 94       |
| Japan               | 15         | 15        | 8        | 0          | 18            | 1     | 0            | 57       |
| Female              | 5          | 5         | 3        | _          | 4             | 1     | -            | 18       |
| Male                | 10         | 10        | 5        | -          | 14            | -     | -            | 39       |
| Kazakhstan          | 2          | 4         | 14       | 0          | 1             | 0     | 0            | 21       |
| Female              | 1          | 2         | 6        | -          | 1             | -     | -            | 10       |
| Male                | 1          | 2         | 8        | -          | -             | -     | -            | 11       |
| Macau               | 4          | 0         | 1        | 0          | 0             | 0     | 0            | 5        |
| Female              | 2          | -         | 1        | -          | -             | -     | -            | 3        |
| Male                | 2          | -         | -        | -          | -             | -     | -            | 2        |
| Malaysia            | 77         | 11        | 6        | 0          | 1             | 0     | 0            | 95       |
| Female              | 43         | 5         | 3        | -          | -             | -     | _            | 51       |
| Male                | 34         | 6         | 3        | -          | 1             | -     | -            | 44       |
| Mongolia            | 4          | 0         | 0        | 0          | 0             | 0     | 0            | 4        |
| Female              | 1          | -         | -        | _          | -             | -     | _            | 1        |
| Male                | 3          | -         | -        | -          | -             | -     | -            | 3        |
| Nepal               | 0          | 17        | 3        | 0          | 0             | 0     | 1            | 21       |
| Female              | -          | 7         | 1        | -          | -             | -     | 1            | 9        |
| Male                | -          | 10        | 2        | -          | -             | -     | -            | 12       |
| Pakistan            | 20         | 29        | 19       | 0          | 1             | 0     | 0            | 69       |
| Female              | 1          | 8         | 4        |            | -             | -     | -            | 13       |
| Male<br>Philippines | 19<br>2    | 21<br>7   | 15<br>1  | -          | 1<br>0        | -     | - 0          | 56<br>10 |
|                     |            |           |          |            |               |       |              |          |
| Female<br>Male      | - 2        | 4         | 1        | -          |               | -     | -            | 5        |
| Singapore           | 43         | 3<br>17   | - 14     | -          | - 13          | -     | - 2          | 5<br>89  |
|                     |            |           |          |            |               |       |              |          |
| Female<br>Male      | 14         | 6         | 2        | -          | 2             | -     | -            | 24       |
| iviale              | 29         | 11        | 12       | _          | 11            | -     | 2            | 65       |

### **ENROLLMENT BY REGION - ASIA**

| Country     | Bachelor's | Doctorate | Master's | Non-degree<br>Graduate | Non-degree<br>Undergraduate | Other | Professional | Total |
|-------------|------------|-----------|----------|------------------------|-----------------------------|-------|--------------|-------|
| South Korea | 633        | 294       | 106      | 0                      | 5                           | 19    | 0            | 1057  |
| Female      | 189        | 127       | 32       | _                      | 2                           | 10    | -            | 360   |
| Male        | 443        | 167       | 74       | -                      | 3                           | 9     | -            | 696   |
| Unknown     | 1          | -         | -        | -                      | -                           | -     | -            | 1     |
| Sri Lanka   | 1          | 6         | 5        | 0                      | 0                           | 1     | 0            | 13    |
| Female      | -          | 1         | 1        | -                      | -                           | 1     | -            | 3     |
| Male        | 1          | 5         | 4        | -                      | -                           | -     | -            | 10    |
| Taiwan      | 83         | 108       | 109      | 0                      | 22                          | 1     | 0            | 323   |
| Female      | 28         | 44        | 56       | -                      | 7                           | 1     | -            | 136   |
| Male        | 55         | 64        | 53       | -                      | 15                          | -     | -            | 187   |
| Thailand    | 25         | 12        | 21       | 0                      | 1                           | 0     | 0            | 59    |
| Female      | 10         | 5         | 12       | -                      | -                           | -     | -            | 27    |
| Male        | 15         | 7         | 9        | -                      | 1                           | -     | -            | 32    |
| Uzbekistan  | 0          | 1         | 0        | 0                      | 0                           | 0     | 0            | 1     |
| Female      | -          | -         | -        | -                      | -                           | -     | -            | 0     |
| Male        | -          | 1         | -        | -                      | -                           | -     | -            | 1     |
| Vietnam     | 14         | 26        | 7        | 0                      | 1                           | 0     | 0            | 48    |
| Female      | 5          | 9         | 5        | -                      | 1                           | -     | -            | 20    |
| Male        | 9          | 17        | 2        | -                      | -                           | -     | -            | 28    |