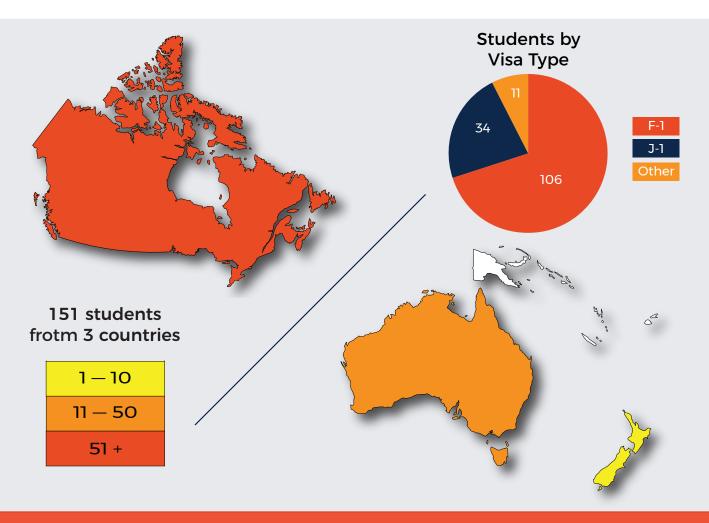

## ENROLLMENT BY REGION - CANADA & OCEANIA

|                     | Bachelor's | Doctorate | Master's | Non-degree<br>Graduate | Non-degree<br>Undergraduate | Other | Professional | Total |
|---------------------|------------|-----------|----------|------------------------|-----------------------------|-------|--------------|-------|
| Canada &<br>Oceania | 61         | 39        | 17       | 0                      | 31                          | 2     | 1            | 151   |
| Female              | 9          | 14        | 7        | 0                      | 14                          | 2     | 0            | 46    |
| Male                | 52         | 25        | 10       | 0                      | 17                          | 0     | 1            | 105   |

|             |            |           |          | Non-degree | Non-degree    |       |              |       |
|-------------|------------|-----------|----------|------------|---------------|-------|--------------|-------|
| Country     | Bachelor's | Doctorate | Master's | Graduate   | Undergraduate | Other | Professional | Total |
| Australia   | 9          | 6         | 1        | 0          | 28            | 0     | 0            | 44    |
| Female      | 1          | 1         | 1        | -          | 12            | -     | _            | 15    |
| Male        | 8          | 5         | -        | -          | 16            | -     | -            | 29    |
| Canada      | 46         | 32        | 16       | 0          | 3             | 2     | 0            | 99    |
| Female      | 8          | 12        | 6        | -          | 2             | 2     | _            | 30    |
| Male        | 38         | 20        | 10       | -          | 1             | -     | -            | 69    |
| New Zealand | 6          | 1         | 0        | 0          | 0             | 0     | 1            | 8     |
| Female      | -          | 1         | -        | -          | -             | -     | _            | 1     |
| Male        | 6          | _         | -        | -          | _             | -     | 1            | 7     |