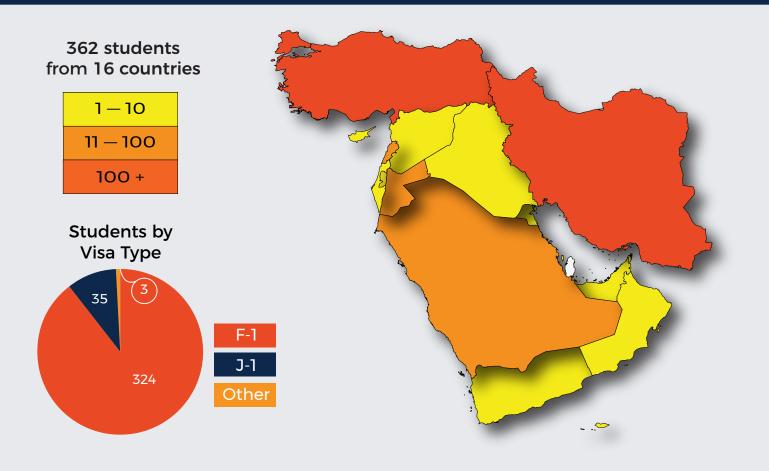

## ENROLLMENT BY REGION - MIDDLE EAST

|             |            |           |          | Non-degree | Non-degree    |       |              |       |
|-------------|------------|-----------|----------|------------|---------------|-------|--------------|-------|
|             | Bachelor's | Doctorate | Master's | Graduate   | Undergraduate | Other | Professional | Total |
| Middle East | 62         | 205       | 92       | 0          | 3             | 0     | 0            | 362   |
| Female      | 6          | 61        | 29       | 0          | 1             | 0     | 0            | 97    |
| Male        | 56         | 144       | 63       | 0          | 2             | 0     | 0            | 265   |

|              |            |           |          | Non-degree | Non-degree    |       |              |       |
|--------------|------------|-----------|----------|------------|---------------|-------|--------------|-------|
| Country      | Bachelor's | Doctorate | Master's | Graduate   | Undergraduate | Other | Professional | Total |
| Bahrain      | 2          | 0         | 1        | 0          | 0             | 0     | 0            | 3     |
| Female       | -          | -         | 1        | _          | _             | -     | -            | 1     |
| Male         | 2          | -         | -        | -          | -             | -     | -            | 2     |
| Cyprus       | 0          | 4         | 0        | 0          | 0             | 0     | 0            | 4     |
| Female       | _          | -         | -        | _          | -             | -     | -            | 0     |
| Male         | -          | 4         | -        | -          | -             | -     | -            | 4     |
| Gaza Strip   | 0          | 1         | 0        | 0          | 0             | 0     | 0            | 1     |
| Female       | -          | -         | -        | -          | -             | -     | -            | 0     |
| Male         | -          | 1         | -        | -          | -             | -     | -            | 1     |
| Iran         | 0          | 102       | 16       | 0          | 0             | 0     | 0            | 118   |
| Female       | _          | 31        | 9        | _          | _             | -     | -            | 40    |
| Male         | -          | 71        | 7        | -          | -             | -     | -            | 78    |
| Iraq         | 0          | 0         | 1        | 0          | 0             | 0     | 0            | 1     |
| Female       | -          | -         | 1        | -          | -             | -     | -            | 1     |
| Male         | -          | -         | -        | -          | -             | -     | -            | 0     |
| Israel       | 3          | 6         | 0        | 0          | 0             | 0     | 0            | 9     |
| Female       | -          | 3         | _        | -          | -             | -     | -            | 3     |
| Male         | 3          | 3         | -        | -          | -             | -     | -            | 6     |
| Jordan       | 1          | 7         | 9        | 0          | 0             | 0     | 0            | 17    |
| Female       | -          | 2         | 1        | -          | -             | -     | -            | 3     |
| Male         | 1          | 5         | 8        | -          | -             | -     | -            | 14    |
| Kuwait       | 0          | 4         | 2        | 0          | 0             | 0     | 0            | 6     |
| Female       | _          | -         | 2        | -          | _             | -     | -            | 2     |
| Male         | -          | 4         | -        | -          | -             | -     | -            | 4     |
| Lebanon      | 2          | 15        | 10       | 0          | 2             | 0     | 0            | 29    |
| Female       | -          | 5         | -        | -          | 1             | -     | -            | 6     |
| Male         | 2          | 10        | 10       | -          | 1             | -     | -            | 23    |
| Oman         | 0          | 0         | 2        | 0          | 0             | 0     | 0            | 2     |
| Female       | -          | -         | -        | -          | -             | -     | -            | _     |
| Male         | -          | -         | 2        | -          | -             | -     | -            | 2     |
| Saudi Arabia | 8          | 10        | 22       | 0          | 0             | 0     | 0            | 40    |
| Female       | 1          | -         | 8        | -          | -             | -     | -            | 9     |
| Male         | 7          | 10        | 14       | -          | -             | -     | -            | 31    |
| Syria        | 0          | 0         | 2        | 0          | 0             | 0     | 0            | 2     |
| Female       | -          | -         | -        | -          | _             | -     | -            | 0     |
| Male         | -          | -         | 2        | -          | -             | -     | -            | 2     |
| Turkey       | 44         | 50        | 25       | 0          | 1             | 0     | 0            | 120   |
| Female       | 5          | 19        | 7        | -          | -             | -     | -            | 31    |
| Male         | 39         | 31        | 18       | -          | 1             | -     | -            | 89    |

### ENROLLMENT BY REGION - MIDDLE EAST

|             |            |           |          | Non-degree Non-degree |               |       |              |       |
|-------------|------------|-----------|----------|-----------------------|---------------|-------|--------------|-------|
| Country     | Bachelor's | Doctorate | Master's | Graduate              | Undergraduate | Other | Professional | Total |
| United Arab | 7          | 0         | ,        | 0                     | 0             | 0     | 0            | 2     |
| Emirates    | I          | 0         | I        | 0                     | 0             | 0     | 0            | 2     |
| Female      | _          | -         | -        | -                     | -             | -     | _            | 0     |
| Male        | 1          | -         | 1        | -                     | -             | -     | -            | 2     |
| West Bank   | 1          | 5         | 1        | 0                     | 0             | 0     | 0            | 7     |
| Female      | -          | 1         | -        | -                     | -             | -     | -            | 1     |
| Male        | 1          | 4         | 1        | -                     | -             | -     | -            | 6     |
| Yemen       | 0          | 1         | 0        | 0                     | 0             | 0     | 0            | 1     |
| Female      | -          | -         | -        | -                     | -             | -     | -            | 0     |
| Male        | _          | 1         | -        | _                     | -             | -     | _            | 1     |