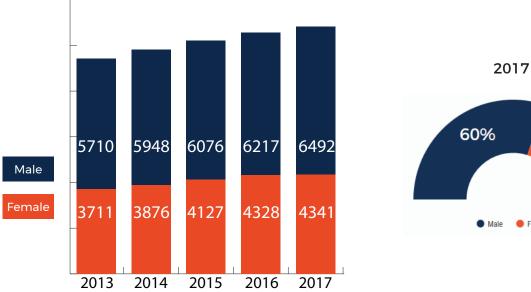

The number of enrolled international students is also at an all-time high of 10,834, an increase of 2.7% from Fall 2016. Graduate students account for approximately 49.7% (5,384) of the international enrollment, and comprise 11% of the overall student population at the UIUC. Undergraduate students make up 50.3% (5,450) of the international student enrollment, and 11% of the overall UIUC undergraduate student population. In total, international students comprise 22.6% of the student body at the UIUC.

#### HISTORICAL ENROLLMENT

HISTORICAL ENROLLMENT BY GENDER

**Back to Table of Contents** 