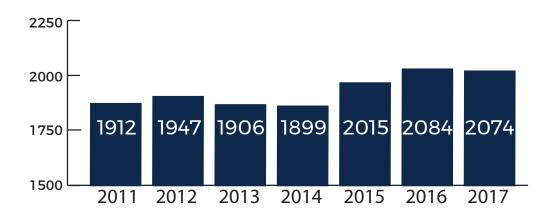

| -            | 78    |
| Graduate College              | -                 | _                           | 22        | 2      | -                      | -     | -            | 22    |
| Veterinary Medicine           | $M_{\mathcal{T}}$ | -                           | 13        | 1      | -                      | 3     | )-,          | 17    |
| School of Social Work         | 2                 | 1                           | 12        | 1      | -                      | -     | <u> </u>     | 16    |
| Grand Total                   | 5036              | 414                         | 2449      | 2860   | 4                      | 45    | 26           | 10834 |

Back to Table of Contents

## INTERNATIONAL SCHOLAR STATISTICS

#### **INTERNATIONAL SCHOLARS - HISTORICAL & BY DEPARTMENT**



#### HISTORICAL SCHOLARS

#### SCHOLARS BY DEPARTMENT

| Engineering                                 | 364 | F 81 M 283      |                          |
|---------------------------------------------|-----|-----------------|--------------------------|
| Physical Sciences                           | 265 | F 71 M 194      |                          |
| <b>Biological &amp; Biomedical Sciences</b> | 234 | F 121 M - 127   |                          |
| Computer Science                            | 230 | F 46 M 184      |                          |
| Tech Engineering                            | 166 | F 45 M 121      |                          |
| Education                                   | 100 | F 63 M 37       |                          |
| Agriculture                                 | 92