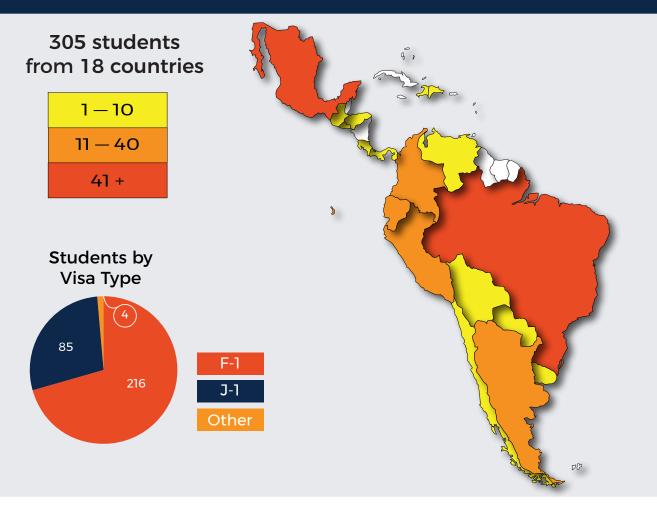

## ENROLLMENT BY REGION - LATIN AMERICA

|               |            |           |          | Non-degree | Non-degree    |       |              |       |
|---------------|------------|-----------|----------|------------|---------------|-------|--------------|-------|
|               | Bachelor's | Doctorate | Master's | Graduate   | Undergraduate | Other | Professional | Total |
| Latin America | 45         | 161       | 75       | 0          | 23            | 1     | 0            | 305   |
| Female        | 17         | 53        | 18       | 0          | 12            | 0     | 0            | 100   |
| Male          | 28         | 108       | 57       | 0          | 11            | 1     | 0            | 205   |

|                       |            |           |          | Non-degree | Non-degree    |       |              |       |
|-----------------------|------------|-----------|----------|------------|---------------|-------|--------------|-------|
| Country               | Bachelor's | Doctorate | Master's | Graduate   | Undergraduate | Other | Professional | Total |
| Argentina             | 1          | 9         | 6        | 0          | 0             | 0     | 0            | 16    |
| Female                | -          | 5         | 2        | -          | -             | _     | -            | 7     |
| Male                  | 1          | 4         | 4        | -          | -             | -     | -            | 9     |
| Bolivia               | 4          | 0         | 0        | 0          | 0             | 0     | 0            | 4     |
| Female                | 2          | -         | -        | _          | _             | -     | -            | 2     |
| Male                  | 2          | -         | -        | -          | -             | -     | -            | 2     |
| Brazil                | 12         | 52        | 17       | 0          | 15            | 1     | 0            | 97    |
| Female                | 4          | 8         | 4        | -          | 9             | -     | -            | 25    |
| Male                  | 8          | 44        | 13       | -          | 6             | 1     | -            | 72    |
| Chile                 | 1          | 7         | 2        | 0          | 0             | 0     | 0            | 10    |
| Female                | -          | 2         | 1        | -          | -             | -     | -            | 3     |
| Male                  | 1          | 5         | 1        | -          | -             | -     | -            | 7     |
| Colombia              | 2          | 41        | 8        | 0          | 0             | 0     | 0            | 51    |
| Female                | 1          | 18        | 2        | -          | -             | -     | -            | 21    |
| Male                  | 1          | 23        | 6        | -          | -             | -     | -            | 30    |
| Costa Rica            | 2          | 4         | 2        | 0          | 0             | 0     | 0            | 8     |
| Female                | 1          | 1         | -        | -          | -             | -     | -            | 2     |
| Male                  | 1          | 3         | 2        | -          | -             | -     | -            | 6     |
| Dominican<br>Republic | 0          | 2         | 1        | 0          | 0             | 0     | 0            | 3     |
| Female                | -          | -         | 1        | -          | -             | _     | -            | 1     |
| Male                  | -          | 2         | -        | -          | -             | -     | -            | 2     |
| Ecuador               | 4          | 10        | 10       | 0          | 3             | 0     | 0            | 27    |
| Female                | 2          | 4         | 2        | _          | 1             | -     | -            | 9     |
| Male                  | 2          | 6         | 8        | -          | 2             | -     | -            | 18    |
| El Salvador           | 0          | 2         | 0        | 0          | 0             | 0     | 0            | 2     |
| Female                | -          | 2         | -        | _          | -             | -     | -            | 2     |
| Male                  | -          | -         | -        | -          | -             | -     | -            | 0     |
| Guatemala             | 2          | 1         | 4        | 0          | 0             | 0     | 0            | 7     |
| Female                | 1          | -         | 1        | _          | -             | -     | -            | 2     |
| Male                  | 1          | 1         | 3        | -          | -             | -     | -            | 5     |
| Haiti                 | 0          | 0         | 1        | 0          | 0             | 0     | 0            | 1     |
| Female                | -          | -         | 1        | _          | -             | -     | _            | 1     |
| Male                  | -          | -         | -        | -          | -             | -     | -            | 0     |
| Honduras              | 0          | 2         | 4        | 0          | 0             | 0     | 0            | 6     |
| Female                | -          | 2         | -        | _          | -             | -     | -            | 2     |
| Male                  | -          | -         | 4        | -          | -             | -     | -            | 4     |

### ENROLLMENT BY REGION - LATIN AMERICA

|           |            |           |          | Non-degree | Non-degree    |       |              |       |
|-----------|------------|-----------|----------|------------|---------------|-------|--------------|-------|
| Country   | Bachelor's | Doctorate | Master's | Graduate   | Undergraduate | Other | Professional | Total |
| Mexico    | 8          | 17        | 11       | 0          | 5             | 0     | 0            | 41    |
| Female    | 4          | 3         | 2        | -          | 2             | -     | -            | 11    |
| Male      | 4          | 14        | 9        | -          | 3             | -     | -            | 30    |
| Panama    | 3          | 2         | 0        | 0          | 0             | 0     | 0            | 5     |
| Female    | -          | -         | -        | -          | -             | -     | -            | 0     |
| Male      | 3          | 2         | -        | -          | -             | -     | -            | 5     |
| Paraguay  | 0          | 1         | 2        | 0          | 0             | 0     | 0            | 3     |
| Female    | -          | 1         | -        | -          | -             | -     | -            | 1     |
| Male      | -          | -         | 2        | -          | -             | -     | -            | 2     |
| Peru      | 5          | 9         | 4        | 0          | 0             | 0     | 0            | 18    |
| Female    | 1          | 5         | 1        | -          | -             | -     | -            | 7     |
| Male      | 4          | 4         | 3        | -          | -             | -     | -            | 11    |
| Uruguay   | 1          | 0         | 1        | 0          | 0             | 0     | 0            | 2     |
| Female    | 1          | -         | 1        | -          | -             | -     | -            | 2     |
| Male      | -          | -         | -        | -          | -             | -     | -            | 0     |
| Venezuela | 0          | 2         | 2        | 0          | 0             | 0     | 0            | 4     |
| Female    | -          | 2         | -        | -          | -             | -     | -            | 2     |
| Male      | -          | -         | 2        | -          | -             | -     | -            | 2     |