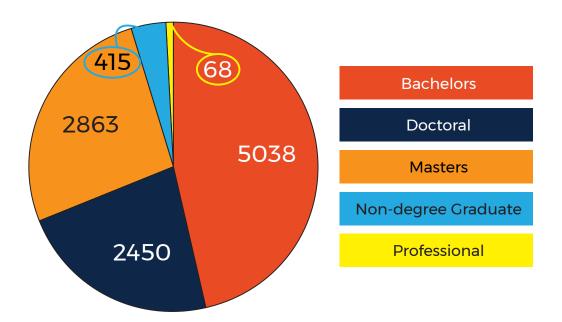

|
| College of Education          | 121                | F 93 M 28  | Fema | ile | Male   |      |
| Applied Health Sciences       | 98                 | F 54 M 44  | 434  | 1   | 6492   |      |
| Labor & Employment Relations  | 78                 | F 56 M 22  |      |     |        |      |
| Graduate College              | 22                 | F 9 M 13   |      |     |        |      |
| Veterinary Medicine           | 17                 | F 8 M 9    |      |     |        |      |
| School of Social Work         | 16                 | F 9 M 7    |      |     | 1      |      |
|                               | 1000               | 2000       | 3000 | 40  | 00     | 5000 |

## TOTAL INTERNATIONAL STUDENT ENROLLMENT

#### **TOP 10 COUNTRIES BY ENROLLMENT**



#### STUDENTS BY DEGREE LEVEL



## NEW INTERNATIONAL STUDENT ENROLLMENT



#### NEW STUDENTS BY COLLEGE AND GENDER

| College of Engineering             | 1053              | F 220 M 8              | 33  |       |      |      |
|------------------------------------|-------------------|------------------------|-----|-------|------|------|
| College of Liberal Arts & Sciences | 927               | F 394M 53              | 33  |       |      |      |
| College of Business                | 440               | F 224 <mark>M 2</mark> | 16  |       |      |      |
| General Studies                    | 271               | F 99 M 172             | 2   |       |      |      |
| College of Fine & Applied Arts     | 167               | F 96 M 71              |     |       |      |      |
| College of ACES                    | 12