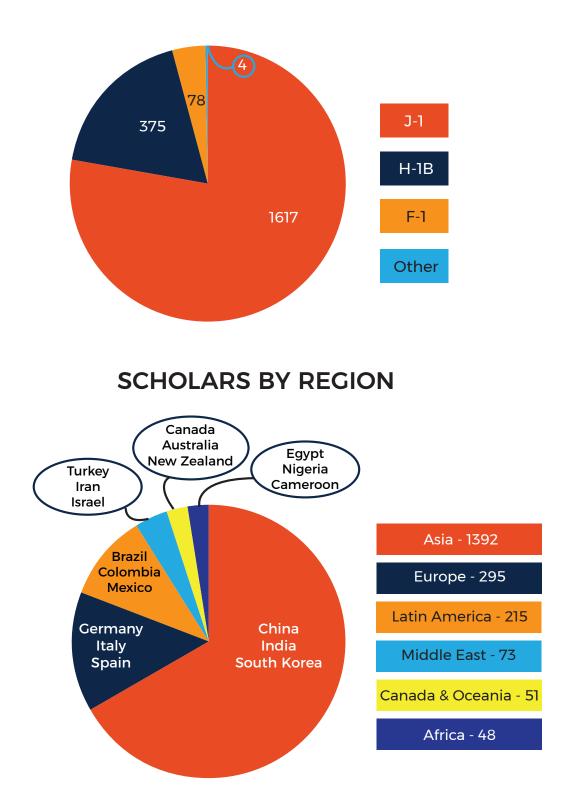

Our students represent 113 countries, with 87% of students coming from Asia. The top five countries of origin are: China (5,845), India (1,464), South Korea (1,057), Taiwan (323), and Indonesia (140). From July 2016 through June 2017, the UIUC welcomed 2,074 international faculty and staff to its campus. 37% were working and researching in Engineering, followed by 33% in Liberal Arts and Sciences, and another 9% in Agricultural, Consumer, and Environmental Sciences. The most represented country was China, with 893 faculty and staff, followed by India (179), South Korea (162), Brazil (123) and Japan (49).