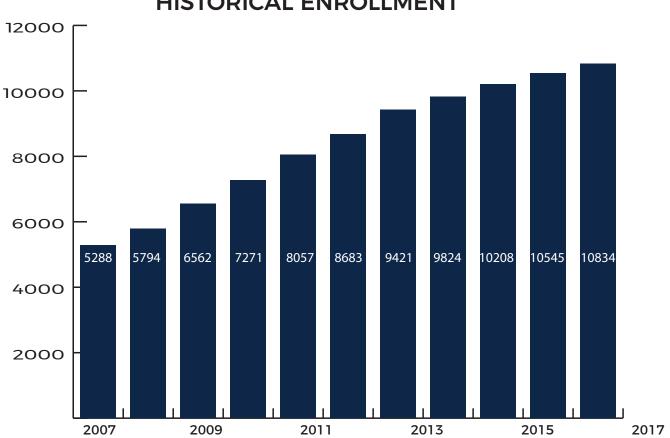

The number of enrolled international students is also at an all-time high of 10,834, an increase of 2.7% from Fall 2016. Graduate students account for approximately 49.7% (5,384) of the international enrollment, and comprise 11% of the overall student population at the UIUC. Undergraduate students make up 50.3% (5,450) of the international student enrollment, and 11% of the overall UIUC undergraduate student population. In total, international students comprise 22.6% of the student body at the UIUC.

#### HISTORICAL ENROLLMENT BY LEVEL

#### INTERNATIONAL STUDENT HISTORICAL ENROLLMENT TRENDS

#### HISTORICAL ENROLLMENT

HISTORICAL ENROLLMENT BY GENDER

**Back to Table of Contents** 